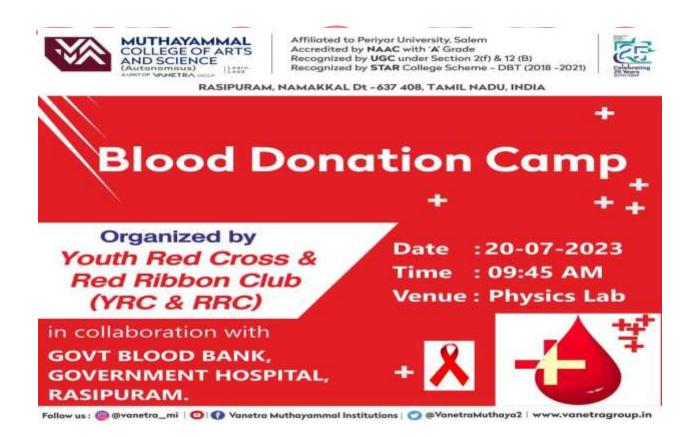

how it can potentially save lives.

c) To create a positive and encouraging environment for potential donors to overcome any fears or misconceptions associated with blood donation.

# **3. Pre-Camp Preparations:**

Prior to the event, the organizing committee took several important steps to ensure the smooth execution of the blood donation camp:

a) Liaison with Blood Banks: The organizing committee collaborated with local blood banks and hospitals to arrange for the necessary infrastructure, medical personnel and facilities.

b) Promotion and Awareness: Circular, Digital Signage and social media platforms were utilized to create awareness about the event. Information about the eligibility criteria for blood donation and the benefits of voluntary donation was disseminated.

# Invitation



# Circular



MUTHAYAMMAL COLLEGE OF ARTS AND SCIENCE (A Unit of VANETRA Group) Rasipuram - 637 408, Namakkal கற்றறிக்கை

Circular Ref No: AY/2023-2024/010

| In curat feet the standard and                                                                                            |                                                                                                                                                            |  |  |  |  |  |
|---------------------------------------------------------------------------------------------------------------------------|------------------------------------------------------------------------------------------------------------------------------------------------------------|--|--|--|--|--|
| அனுப்புநர்<br>முதல்வர்<br>முத்தாயம்மாள் கலை