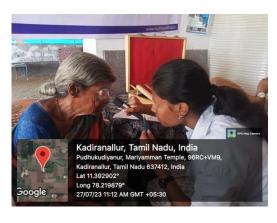

#### **ACTIVITIES DONE:**

Seventeen students and faculty members of the Department of Microbiology paid a visit to SARON OLD AGE HOME at Panangadu in Namagiripettai on 23.01.2024. It was a charitable visit to create among the inmates of the Home a great hope and attachment to life.

The team of students and staff had friendly and cordially interacted with the deserted and the destitute to keep alive their moral strength and make them feel that there are people to care for them and their needs

With a benevolent attitude, rice, wheat flour, pulses, soaps, toothpaste, tooth brushes, clothes and towels worth about Rs.4,000 /- had been donated to them.