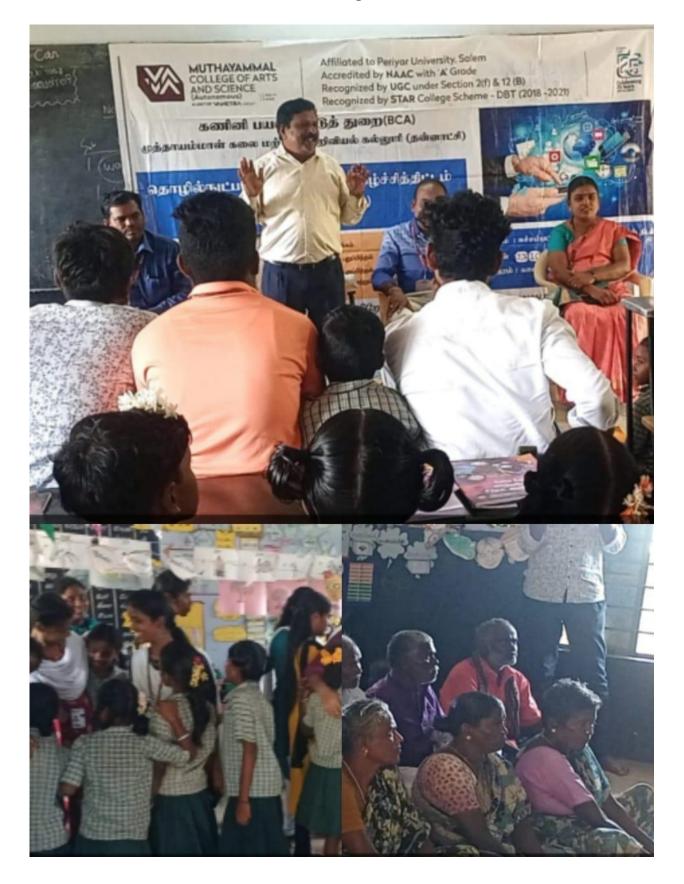

#### **Programme Name : Energy Conservation**

1. Objective : Platform for rural women to enhance their knowledge About Energy Conservation

Awareness

2. Agenda

| Date  | : | 30.01.2024      |
|-------|---|-----------------|
| Time  | : | 10 AM           |
| Venue | : | Vadugam Village |

3. Subject/topic

An awareness program on Energy Conservation Awareness was organized in Vadugam village by the Community College of Rasipuram Muthayammal College of Arts and Science. In this event, Muthayammal College faculty and students explained to the public about the steps to be taken to energy conservation like if you're not in a room, flick the switch off. When your phone isn't charging, unplug that charger. That little move saves energy and keeps the environment happy.

4. Photographs.

- 5. (i) Number of Participants : 70
  - (ii) Number of Staff Participants: 1
  - (iii) Number of Students: 21