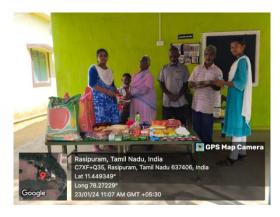

#### **ACTIVITIES DONE:**

Seventeen students and faculty members of the Department of Microbiology paid a visit to SARON OLD AGE HOME at Panangadu in Namagiripettai on 23.01.2024. It was a charitable visit to create among the inmates of the Home a great hope and attachment to life.

The team of students and staff had friendly and cordially interacted with the deserted and the destitute to keep alive their moral strength and make them feel that there are people to care for them and their needs

With a benevolent attitude, rice, wheat flour, pulses, soaps, toothpaste, tooth brushes, clothes and towels worth about Rs.4,000 /- had been donated to them.