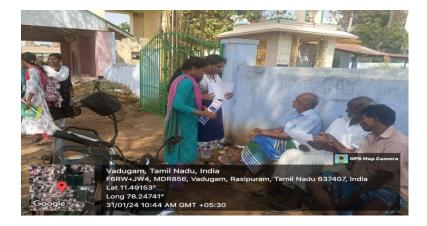

#### **Programme Name : Energy Conservation**

1. Objective : Platform for rural women to enhance their knowledge About Energy Conservation

Awareness

2. Agenda

| Date  | : | 30.01.2024      |
|-------|---|-----------------|
| Time  | : | 10 AM           |
| Venue | : | Vadugam Village |

3. Subject/topic

An awareness program on Energy Conservation Awareness was organized in Vadugam village by the Community College of Rasipuram Muthayammal College of Arts and Science. In this event, Muthayammal College faculty and students explained to the public about the steps to be taken to energy conservation like if you're not in a room, flick the switch off. When your phone isn't charging, unplug that charger. That little move saves energy and keeps the environment happy.

4. Photographs.

- 5. (i) Number of Participants : 70
  - (ii) Number of Staff Participants: 1
  - (iii) Number of Students: 21