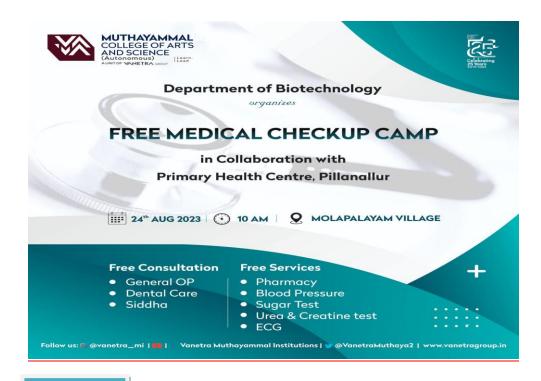

#### **1. Introduction:**

The camp aimed to provide free eye care services to the underserved population of the Thoppupatty village, raise awareness about eye health and promote early detection and treatment of eye conditions.

#### 2. Objectives of the Camp:

- To provide free eye checkups and vision screenings to the residents of Thoppupatty Village.
- To identify and diagnose common eye conditions and refer severe cases to specialized eye care centers.
- To educate villagers about the importance of eye health, preventive measures and regular eye checkups.
- To foster a culture of proactive eye cares and promote the well being of the community.