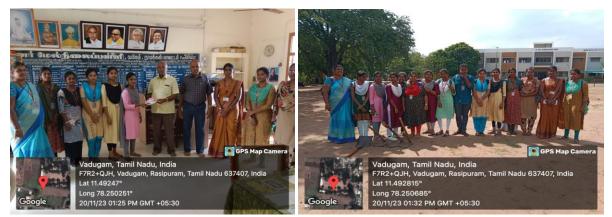

#### **Programme Name : Energy Conservation**

1. Objective : Platform for rural women to enhance their knowledge About Energy Conservation

Awareness

2. Agenda

| Date  | : | 30.01.2024      |
|-------|---|-----------------|
| Time  | : | 10 AM           |
| Venue | : | Vadugam Village |

3. Subject/topic

An awareness program on Energy Conservation Awareness was organized in Vadugam village by the Community College of Rasipuram Muthayammal College of Arts and Science. In this event, Muthayammal College faculty and students explained to the public about the steps to be taken to energy conservation like if you're not in a room, flick the switch off. When your phone isn't charging, unplug that charger. That little move saves energy and keeps the environment happy.

4. Photographs.

- 5. (i) Number of Participants : 70
  - (ii) Number of Staff Participants: 1
  - (iii) Number of Students: 21