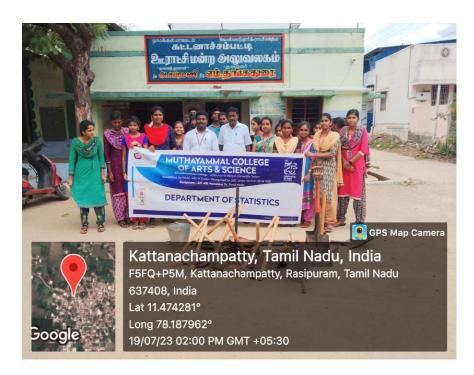

# MUTHAYAMMAL COLLEGE OF ARTS AND SCIENCE (AUTONOMOUS) DEPARTMENT OF COMPUTER SCIENCE & INFORMATION TECHNOLOGY IN ASSOCIATION WITH NATIONAL SERVICE SCHEME(NSS) Extension Activity in Kurukapuram

# 1. <u>Objective:</u>

The main objective of this program is created an awareness among the villagers about Online Transaction.

# 2. Agenda:

| DATE  | : | 25.07.2023          |
|-------|---|---------------------|
| PLACE | : | Kurukapuram Village |
| TIME  | : | 10.30 AM to 1.30 PM |

# 3. Subject:

- Department of computer science undertook an extension activity at koonavelampattiputhur on 25-07-2023
- Ten students and two faculty members of department did a voluntary services and created an awareness among the villagers about ONLINE TRANSACTION.
- They educate them about the advantages and disadvantage of online transaction. They suggested some precautions measures to ensure SECURE ONLINE TRANSACTIONS
- They made the people aware of the online provisions such as mobile banking, internet/net banking services and UPI services like GooglePay, Phonepe and Paytm.
- They were also thaught the procedure to pay electricity bill online. Mr. P. Subramanian, head, Department of the computer science, coordinated the activities.
- The response from the resident of the villagers was encouraging to a great extent. They reacted willingly to learn about online transactions.
- People in an appreciable number took part in the programme and lent all support throughout the activities.