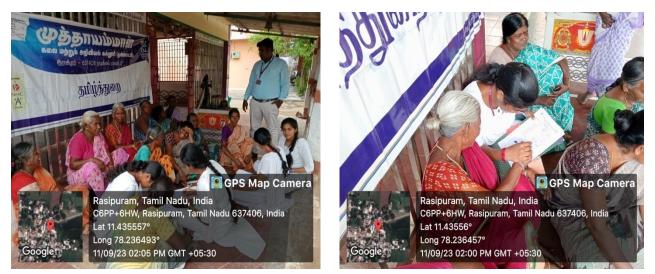

# OLD AGE HOME VISIT AND HEALTH CHECKUP CAMP

DATE: 23/01/2024

#### **ACTIVITIES DONE:**

Seventeen students and faculty members of the Department of Microbiology paid a visit to SARON OLD AGE HOME at Panangadu in Namagiripettai on 23.01.2024. It was a charitable visit to create among the inmates of the Home a great hope and attachment to life.

The team of students and staff had friendly and cordially interacted with the deserted and the destitute to keep alive their moral strength and make them feel that there are people to care for them and their needs

With a benevolent attitude, rice, wheat flour, pulses, soaps, toothpaste, tooth brushes, clothes and towels worth about Rs.4,000 /- had been donated to them.