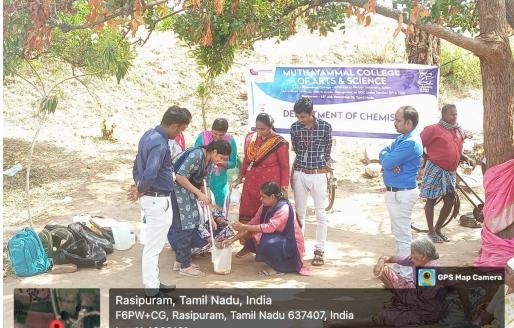

#### **Programme Name : Energy Conservation**

1. Objective : Platform for rural women to enhance their knowledge About Energy Conservation

Awareness

2. Agenda

| Date  | : | 30.01.2024      |
|-------|---|-----------------|
| Time  | : | 10 AM           |
| Venue | : | Vadugam Village |

3. Subject/topic

An awareness program on Energy Conservation Awareness was organized in Vadugam village by the Community College of Rasipuram Muthayammal College of Arts and Science. In this event, Muthayammal College faculty and students explained to the public about the steps to be taken to energy conservation like if you're not in a room, flick the switch off. When your phone isn't charging, unplug that charger. That little move saves energy and keeps the environment happy.

4. Photographs.

- 5. (i) Number of Participants : 70
  - (ii) Number of Staff Participants: 1
  - (iii) Number of Students: 21