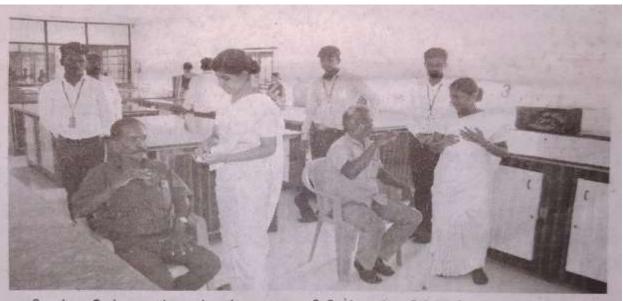

#### **ACTIVITIES DONE:**

Seventeen students and faculty members of the Department of Microbiology paid a visit to SARON OLD AGE HOME at Panangadu in Namagiripettai on 23.01.2024. It was a charitable visit to create among the inmates of the Home a great hope and attachment to life.

The team of students and staff had friendly and cordially interacted with the deserted and the destitute to keep alive their moral strength and make them feel that there are people to care for them and their needs

With a benevolent attitude, rice, wheat flour, pulses, soaps, toothpaste, tooth brushes, clothes and towels worth about Rs.4,000 /- had been donated to them.