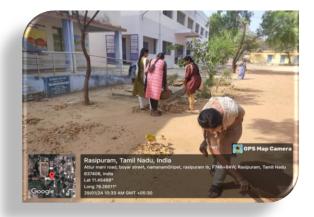

#### **Programme Name : Energy Conservation**

1. Objective : Platform for rural women to enhance their knowledge About Energy Conservation

Awareness

2. Agenda

| Date  | : | 30.01.2024      |
|-------|---|-----------------|
| Time  | : | 10 AM           |
| Venue | : | Vadugam Village |

3. Subject/topic

An awareness program on Energy Conservation Awareness was organized in Vadugam village by the Community College of Rasipuram Muthayammal College of Arts and Science. In this event, Muthayammal College faculty and students explained to the public about the steps to be taken to energy conservation like if you're not in a room, flick the switch off. When your phone isn't charging, unplug that charger. That little move saves energy and keeps the environment happy.

4. Photographs.

- 5. (i) Number of Participants : 70
  - (ii) Number of Staff Participants: 1
  - (iii) Number of Students: 21