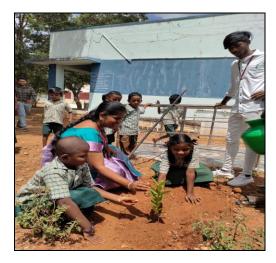

Department of Biotechnology at Molapalayam village (an adopted village) on August 1, 2023. Our students participated in a variety of activities like tree plantations, cleaning of village, and creating awareness about nature conservation. A total of 50 plants were planted in and around the school and village grounds. And students were also involved in the cleaning of temples and villages. By creating awareness among the school students and village people, a total of 30 students and 25 village people benefited. Madheswari Saravanan, President, Molapalayam Panchayat, graced the occasion. Our students also explained the importance of nature conservation to the farmers. In this programme, the farmers of the adopted village expanded their knowledge about nature conservation.

# INVITATION













Tree plantation details

| S.NO  | DEPARTMENT           | TOTAL NO OF<br>TREES |
|-------|----------------------|----------------------|
| 1     | NEEM TREE            | 10                   |
| 2     | NOVEL TREE           | 10                   |
| 3     | GOVA                 | 10                   |
| 4     | PUNGA                | 05                   |
| 5     | TEAK                 | 05                   |
| 6     | PEEPAL TREE          | 10                   |
| 10    | STAFF( MICROBIOLOGY) | 01                   |
| TOTAL |                      | 50                   |

| 10/0 | ORLD NATURAL C       | ONSERVATION DAY-28 -7- | 2023   |            |
|------|----------------------|------------------------|--------|------------|
| S.no | Nominal Roll         |