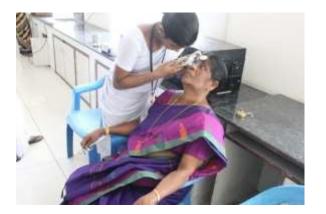

#### **ACTIVITIES DONE:**

Seventeen students and faculty members of the Department of Microbiology paid a visit to SARON OLD AGE HOME at Panangadu in Namagiripettai on 23.01.2024. It was a charitable visit to create among the inmates of the Home a great hope and attachment to life.

The team of students and staff had friendly and cordially interacted with the deserted and the destitute to keep alive their moral strength and make them feel that there are people to care for them and their needs

With a benevolent attitude, rice, wheat flour, pulses, soaps, toothpaste, tooth brushes, clothes and towels worth about Rs.4,000 /- had been donated to them.