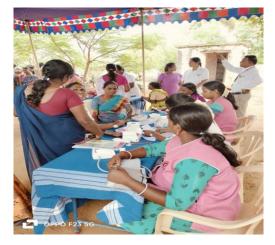

#### **Programme Name : Energy Conservation**

1. Objective : Platform for rural women to enhance their knowledge About Energy Conservation

Awareness

2. Agenda

| Date  | : | 30.01.2024      |
|-------|---|-----------------|
| Time  | : | 10 AM           |
| Venue | : | Vadugam Village |

3. Subject/topic

An awareness program on Energy Conservation Awareness was organized in Vadugam village by the Community College of Rasipuram Muthayammal College of Arts and Science. In this event, Muthayammal College faculty and students explained to the public about the steps to be taken to energy conservation like if you're not in a room, flick the switch off. When your phone isn't charging, unplug that charger. That little move saves energy and keeps the environment happy.

4. Photographs.

- 5. (i) Number of Participants : 70
  - (ii) Number of Staff Participants: 1
  - (iii) Number of Students: 21