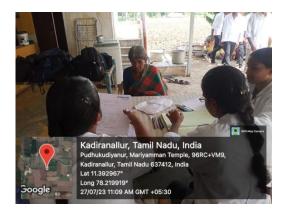

#### **ACTIVITIES DONE:**

Seventeen students and faculty members of the Department of Microbiology paid a visit to SARON OLD AGE HOME at Panangadu in Namagiripettai on 23.01.2024. It was a charitable visit to create among the inmates of the Home a great hope and attachment to life.

The team of students and staff had friendly and cordially interacted with the deserted and the destitute to keep alive their moral strength and make them feel that there are people to care for them and their needs

With a benevolent attitude, rice, wheat flour, pulses, soaps, toothpaste, tooth brushes, clothes and towels worth about Rs.4,000 /- had been donated to them.