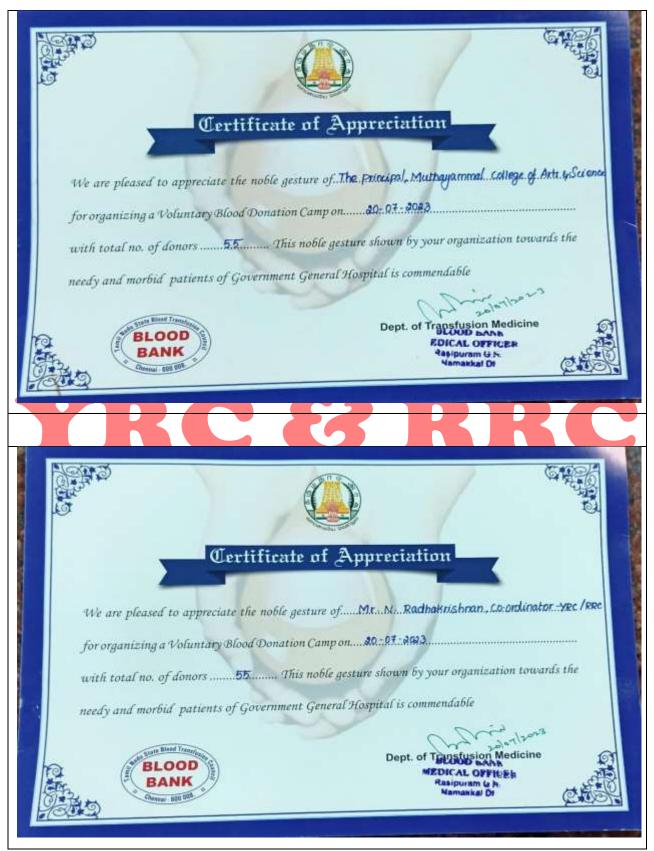

# 3. Subject:

- Department of computer science undertook an extension activity at koonavelampattiputhur on 25-07-2023
- Ten students and two faculty members of department did a voluntary services and created an awareness among the villagers about ONLINE TRANSACTION.
- They educate them about the advantages and disadvantage of online transaction. They suggested some precautions measures to ensure SECURE ONLINE TRANSACTIONS
- They made the people aware of the online provisions such as mobile banking, internet/net banking services and UPI services like GooglePay, Phonepe and Paytm.
- They were also thaught the procedure to pay electricity bill online. Mr. P. Subramanian, head, Department of the computer science, coordinated the activities.
- The response from the resident of the villagers was encouraging to a great extent. They reacted willingly to learn about online transactions.
- People in an appreciable number took part in the programme and lent all support throughout the activities.

# 4. Photographs 5 no's (for FN session)

5. Feedback: