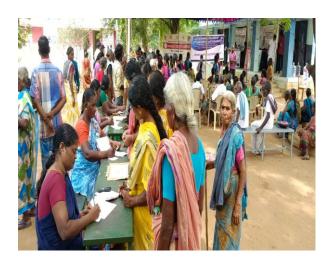

# MUNIYAPPAN PALAYAM, RASIPURAM

21 Students and 2 faculty member of the Department of Electronics and Communication extended their service as a part of CSR activity to the people of Muniyappanpalayam village, around 150 public of the village were exposed to the awareness of E-waste. And they are thought with the E-Waste management principles and trained to safe handling of the home appliance and their alternate applications.