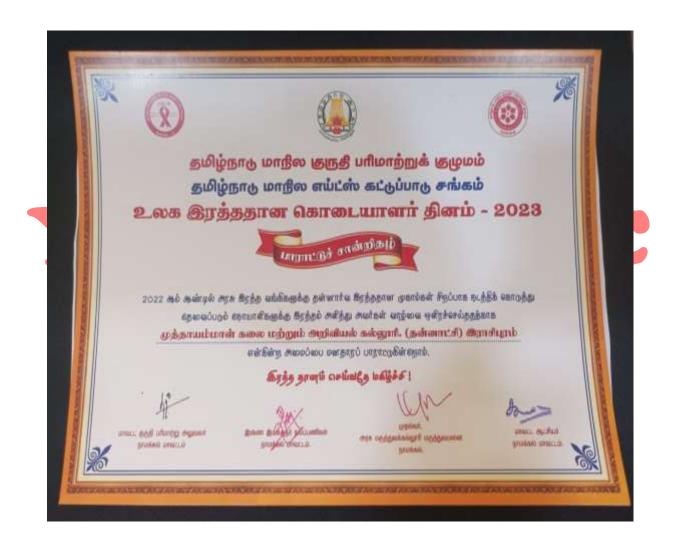

rd will serve as a source of inspiration and encouragement for Muthayammal College of Arts and Science, Rasipuram to achieve greater heights in its mission.

# 7. Conclusion:

The receipt of the Best Blood Donation Camp Organizer award is a significant milestone for Muthayammal College of Arts and Science, Rasipuram. It recognizes the organization's exceptional contributions to promoting voluntary blood donation and its commitment to making a positive impact on the lives of patients in need.

Muthayammal College of Arts and Science, Rasipuram remains dedicated to its mission and will continue to work tirelessly towards creating awareness, organizing successful blood donation camps, and fostering a culture of voluntary blood donation within the community.

# **Certificate & Photographs:**







# BEST BLOOD DONATION CAMP ORGANISER AWARD Congratulations! 0 100

Learn,

Namakkal District Collector Mrs.S.Uma, in appreciation of our Institution's humane gesture of organising Blood Donation Camps and donating blood to the Namakkal Government Hospital, honoured us on 10.07.2023 with a shield and a certificate for being the BEST BLOOD DONATION CAMPORGANISER.



#### News published in Dailies:



ராசிபுரம், ஜூலை.12: இராசிபுரம் வநேத்ரா குழுமத்தின் முத்தாயம்மாள் கலை மற்றும் அறிவியல் கல்லூரி (தன்னாட்சி) க்கு நாமக்கல் மாவட்ட அளவில் சிறந்த இரத்ததானம் முகாம் அமைப்பாளருக்கான விருது மாவட்ட ஆட்சியரால் வழங்கப்பட்டது.

தமிழ்நாடு மாநில குருதி பரிமாற்றுக் குழுமம் மற்றும் தமிழ்நாடு மாநில எய்ட்ஸ் கட்டுப்பாட்டு சங்கம் இணைந்து நடத்திய "உலக இரத்ததான கொடையாளர் தினம் 2023" நிகழ்ச்சியானது நாமக்கல் மாவட