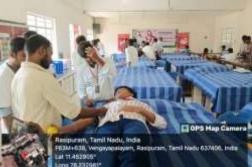

# MUTHAYAMMAL COLLEGE OF ARTS & SCIENCE, RASIPURAM DEPARTMENT OF MICROBIOLOGY (EXTENSION ACTIVITY IN ADAPTATION VILLAGE - THOPPUPATTY)

#### EYE CAMP

# In collaboration with Dr.Agarwal'S Eye Hospital, Rasipuram

#### Date: 27/07/2023

Village : Thoppupatty, near Singalanthapuram, Rasipuram Tk, Namakkal Dt.

#### **1. Introduction:**

The camp aimed to provide free eye care services to the underserved population of the Thoppupatty village, raise awareness about eye health and promote early detection and treatment of eye conditions.