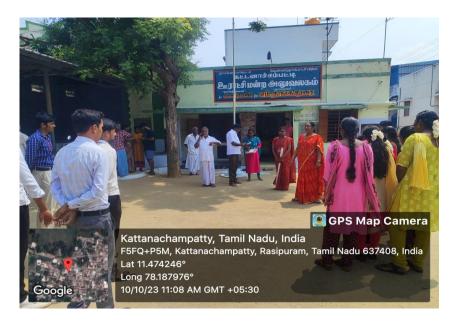

#### **Programme Name : Energy Conservation**

1. Objective : Platform for rural women to enhance their knowledge About Energy Conservation

Awareness

2. Agenda

| Date  | : | 30.01.2024      |
|-------|---|-----------------|
| Time  | : | 10 AM           |
| Venue | : | Vadugam Village |

3. Subject/topic

An awareness program on Energy Conservation Awareness was organized in Vadugam village by the Community College of Rasipuram Muthayammal College of Arts and Science. In this event, Muthayammal College faculty and students explained to the public about the steps to be taken to energy conservation like if you're not in a room, flick the switch off. When your phone isn't charging, unplug that charger. That little move saves energy and keeps the environment happy.

4. Photographs.

- 5. (i) Number of Participants : 70
  - (ii) Number of Staff Participants: 1
  - (iii) Number of Students: 21