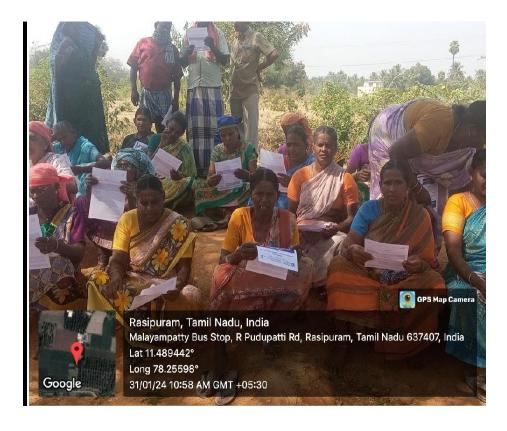

#### **Programme Name : Energy Conservation**

1. Objective : Platform for rural women to enhance their knowledge About Energy Conservation

Awareness

2. Agenda

| Date  | : | 30.01.2024      |
|-------|---|-----------------|
| Time  | : | 10 AM           |
| Venue | : | Vadugam Village |

3. Subject/topic

An awareness program on Energy Conservation Awareness was organized in Vadugam village by the Community College of Rasipuram Muthayammal College of Arts and Science. In this event, Muthayammal College faculty and students explained to the public about the steps to be taken to energy conservation like if you're not in a room, flick the switch off. When your phone isn't charging, unplug that charger. That little move saves energy and keeps the environment happy.

4. Photographs.

- 5. (i) Number of Participants : 70
  - (ii) Number of Staff Participants: 1
  - (iii) Number of Students: 21