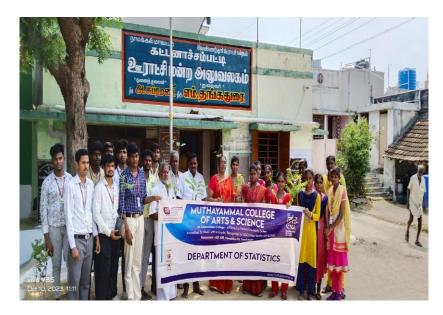

#### **Programme Name : Energy Conservation**

1. Objective : Platform for rural women to enhance their knowledge About Energy Conservation

Awareness

2. Agenda

| Date  | : | 30.01.2024      |
|-------|---|-----------------|
| Time  | : | 10 AM           |
| Venue | : | Vadugam Village |

3. Subject/topic

An awareness program on Energy Conservation Awareness was organized in Vadugam village by the Community College of Rasipuram Muthayammal College of Arts and Science. In this event, Muthayammal College faculty and students explained to the public about the steps to be taken to energy conservation like if you're not in a room, flick the switch off. When your phone isn't charging, unplug that charger. That little move saves energy and keeps the environment happy.

4. Photographs.

- 5. (i) Number of Participants : 70
  - (ii) Number of Staff Participants: 1
  - (iii) Number of Students: 21