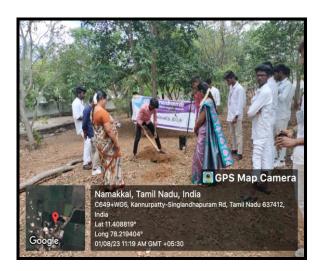

epartment of Biotechnology at Molapalayam village (an adopted village) on August 1, 2023. Our students participated in a variety of activities like tree plantations, cleaning of village, and creating awareness about nature conservation. A total of 50 plants were planted in and around the school and village grounds. And students were also involved in the cleaning of temples and villages. By creating awareness among the school students and village people, a total of 30 students and 25 village people benefited. Madheswari Saravanan, President, Molapalayam Panchayat, graced the occasion. Our students also explained the importance of nature conservation to the farmers. In this programme, the farmers of the adopted village expanded their knowledge about nature conservation.

# INVITATION













Tree plantation details

| S.NO  | DEPARTMENT           | TOTAL NO OF<br>TREES |
|-------|----------------------|----------------------|
| 1     | NEEM TREE            | 10                   |
| 2     | NOVEL TREE           | 10                   |
| 3     | GOVA                 | 10                   |
| 4     | PUNGA                | 05                   |
| 5     | TEAK                 | 05                   |
| 6     | PEEPAL TREE          | 10                   |
| 10    | STAFF( MICROBIOLOGY) | 01                   |
| TOTAL |                      | 50                   |

| 10/0 | ORLD NATURAL C       | ONSERVATION DAY-28 -7- | 2023   |            |
|------|----------------------|------------------------|--------|------------|
| S.no | Nominal Roll         |