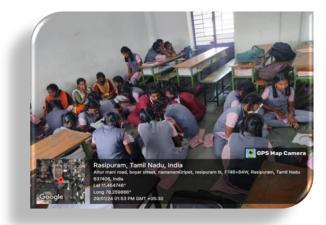

### 1. Objective

To learn about the AI tools, and Gmail account creation.

2. Agenda (Date & Time, Venue)

| Date  | : | 16.02.2024                                  |
|-------|---|---------------------------------------------|
| Time  | : | 10:00 A.M. to 12:30 P.M.                    |
| Venue | : | Venkateswara Middle school, Andagalore gate |

### 3. Subject

- The main objective of the program is to learn AI and Gmail account creation for school students.
- To participate the students more program like technical and non-technical oriented.
- This Program was used to improve the Students skill and basic computer knowledge.
- 4. Photographs.