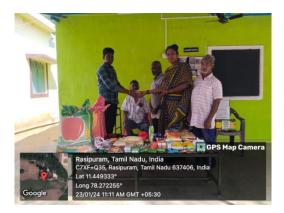

#### **ACTIVITIES DONE:**

Seventeen students and faculty members of the Department of Microbiology paid a visit to SARON OLD AGE HOME at Panangadu in Namagiripettai on 23.01.2024. It was a charitable visit to create among the inmates of the Home a great hope and attachment to life.

The team of students and staff had friendly and cordially interacted with the deserted and the destitute to keep alive their moral strength and make them feel that there are people to care for them and their needs

With a benevolent attitude, rice, wheat flour, pulses, soaps, toothpaste, tooth brushes, clothes and towels worth about Rs.4,000 /- had been donated to them.