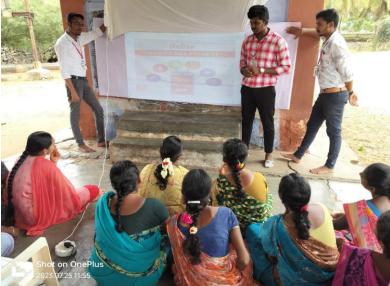

# 3. Subject:

- Department of computer science undertook an extension activity at koonavelampattiputhur on 25-07-2023
- Ten students and two faculty members of department did a voluntary services and created an awareness among the villagers about ONLINE TRANSACTION.
- They educate them about the advantages and disadvantage of online transaction. They suggested some precautions measures to ensure SECURE ONLINE TRANSACTIONS
- They made the people aware of the online provisions such as mobile banking, internet/net banking services and UPI services like GooglePay, Phonepe and Paytm.
- They were also thaught the procedure to pay electricity bill online. Mr. P. Subramanian, head, Department of the computer science, coordinated the activities.
- The response from the resident of the villagers was encouraging to a great extent. They reacted willingly to learn about online transactions.
- People in an appreciable number took part in the programme and lent all support throughout the activities.

முத்தாயம்மாள் கலை மற்றும் அறிவியல் கல்லூரியில் (வநேத்ரா குழுமம்) இருந்து கணிணி அறிவியல் துறையை சார்ந்த மாணவ மாணவிகள் 12பேர் மற்றும் 2பேராசிரியர்கள் குருக்கபுரம் ஊராட்சி காமராஜர் நகரில் உள்ள பொதுமக்களுக்கு இணையவழி பண பாரிவர்த்தனை(MOBILE BANKING, INTERNET BANKING) குறித்தும் மற்றும் இணையவழி வரி செலுத்துதல்(ONLINE TAX PAYMENT, EB BILL PAYMENT) குறித்தும் இணையதள செயல்பாட்டிற்காக(ONLINE ACTIVITY) வருகை புரிந்து பணியை சிறப்பாக செய்து கொடுத்தார்கள். வருங்காலங்களில் இதுபோன்ற செயல்பாடுகள் தொடர்ந்து செய்ய வாழ்த்துகிறோம்.

தேதி– 25.07.2023 இடம்–குருக்கபுரம் ஊராட்சி

7.2023

/1/

6. (i) Number of Staff Participants: 2 No's(ii) Number of Students Participants: 12 No's

:

No. of Beneficiaries

**30 Peoples from Kukukapuram Village** 