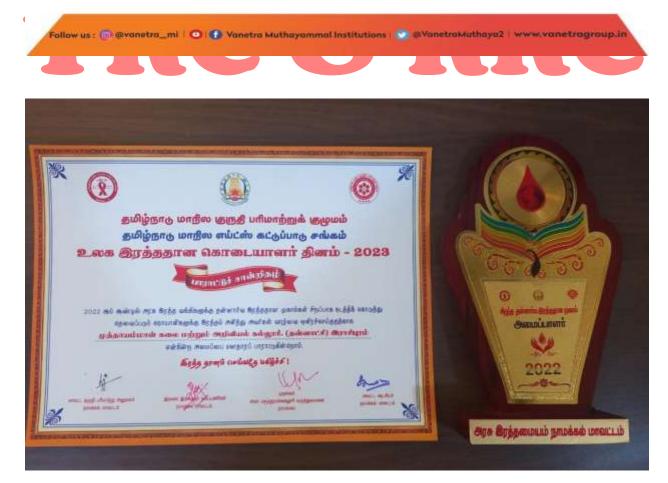

utions to promoting voluntary blood donation and its commitment to making a positive impact on the lives of patients in need.

Muthayammal College of Arts and Science, Rasipuram remains dedicated to its mission and will continue to work tirelessly towards creating awareness, organizing successful blood donation camps, and fostering a culture of voluntary blood donation within the community.

# **Certificate & Photographs:**







# BEST BLOOD DONATION CAMP ORGANISER AWARD Congratulations! 0 100

Learn,

Namakkal District Collector Mrs.S.Uma, in appreciation of our Institution's humane gesture of organising Blood Donation Camps and donating blood to the Namakkal Government Hospital, honoured us on 10.07.2023 with a shield and a certificate for being the BEST BLOOD DONATION CAMPORGANISER.



#### News published in Dailies:



ராசிபுரம், ஜூலை.12: இராசிபுரம் வநேத்ரா குழுமத்தின் முத்தாயம்மாள் கலை மற்றும் அறிவியல் கல்லூரி (தன்னாட்சி) க்கு நாமக்கல் மாவட்ட அளவில் சிறந்த இரத்ததானம் முகாம் அமைப்பாளருக்கான விருது மாவட்ட ஆட்சியரால் வழங்கப்பட்டது.

தமிழ்நாடு மாநில குருதி பரிமாற்றுக் குழுமம் மற்றும் தமிழ்நாடு மாநில எய்ட்ஸ் கட்டுப்பாட்டு சங்கம் இணைந்து நடத்திய "உலக இரத்ததான கொடையாளர் தினம் 2023" நிகழ்ச்சியானது நாமக்கல் மாவட்ட ஆட்சியர் அலுவலகத்தில் அண்மையில் நடைபெற்றது.

இந்நிகழ்ச்சியில் நாமக்கல் மாவட்ட அரசு இரத்த மையத்தின் சார்பாக "சிறந்த தன்னார்வ இரத்ததான முகாம் அமைப்பாளர் 2022" என்ற கேடயத்தையும், 2022ஆம் ஆண்டில் அரசு இரத்த வங்கிகளுக்கு தன்னார்வ இரத்ததான முகாம்களை சிறப்பாக நடத்திக் கொடுத்து, தேவைப்படும் நோயாளிகளுக்கு இரத்தம் அளித்து அவர்கள் வாழ்வை ஒளிரச் செய்ததற்கான பாராட்டுச் சான்றிதழை