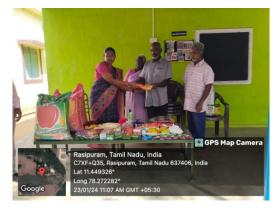

#### **ACTIVITIES DONE:**

Seventeen students and faculty members of the Department of Microbiology paid a visit to SARON OLD AGE HOME at Panangadu in Namagiripettai on 23.01.2024. It was a charitable visit to create among the inmates of the Home a great hope and attachment to life.

The team of students and staff had friendly and cordially interacted with the deserted and the destitute to keep alive their moral strength and make them feel that there are people to care for them and their needs

With a benevolent attitude, rice, wheat flour, pulses, soaps, toothpaste, tooth brushes, clothes and towels worth about Rs.4,000 /- had been donated to them.