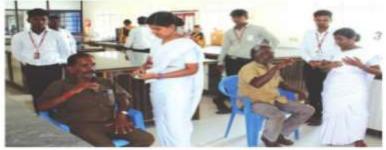

#### **ACTIVITIES DONE:**

Seventeen students and faculty members of the Department of Microbiology paid a visit to SARON OLD AGE HOME at Panangadu in Namagiripettai on 23.01.2024. It was a charitable visit to create among the inmates of the Home a great hope and attachment to life.

The team of students and staff had friendly and cordially interacted with the deserted and the destitute to keep alive their moral strength and make them feel that there are people to care for them and their needs

With a benevolent attitude, rice, wheat flour, pulses, soaps, toothpaste, tooth brushes, clothes and towels worth about Rs.4,000 /- had been donated to them.