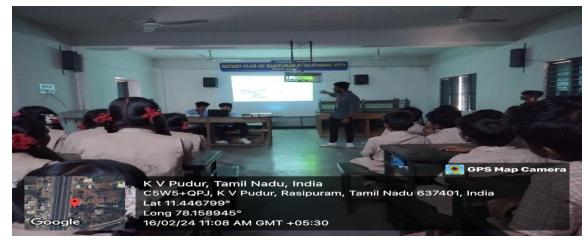

# MUTHAYAMMAL COLLEGE OF ARTS AND SCIENCE (AUTONOMOUS), RASIPURAM DEPARTMENT OF COMPUTER SCIENCE & INFORMATION TECHNOLOGY IN ASSOCIATION WITH NATIONAL SERVICE SCHEME(NSS) EXTENTION ACTIVITY

### 1. Objective

To learn about the AI tools, and Gmail account creation.

2. Agenda (Date & Time, Venue)

| Date  | : | 16.02.2024                                  |
|-------|---|---------------------------------------------|
| Time  | : | 10:00 A.M. to 12:30 P.M.                    |
| Venue | : | Venkateswara Middle school, Andagalore gate |

### 3. Subject

- The main objective of the program is to learn AI and Gmail account creation for school students.
- To participate the students more program like technical and non-technical oriented.
- This Program was used to improve the Students skill and basic computer knowledge.
- 4. Photographs.