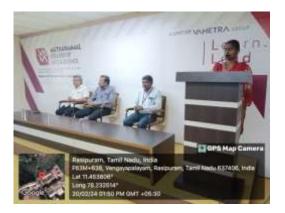

above 140/90 mmHg for most adults

#### 3. CPR (Cardiopulmonary resuscitation)

- Cardiopulmonary resuscitation, commonly known as CPR, is an emergency procedure that combines chest compression often with artificial ventilation in an effort to manually preserve intact brain function until further measures are taken to restore spontaneous blood circulation and breathing in a person who is in cardiac arrest. It is indicated in those who are unresponsive with no breathing or abnormal breathing
- CPR alone is unlikely to restart the heart; Its main purpose is to restore partial flow of oxygenated blood to the brain and heart.
  The objective is to delay tissue death and to extend the brief window of

opportunity for a successful resuscitation without permanent brain damage

#### PHOTOGRAPHS:















#### **PARTICIPANTS**

|     | Mary£h:         | Venkatachalam, Managuy<br>Blood Bank, salem.<br>Tine. | 145pm - 2:30pm