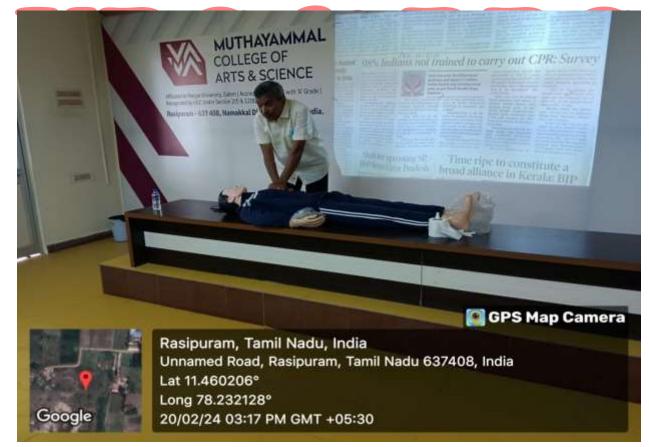

# OLD AGE HOME VISIT AND HEALTH CHECKUP CAMP

DATE: 23/01/2024

#### **ACTIVITIES DONE:**

Seventeen students and faculty members of the Department of Microbiology paid a visit to SARON OLD AGE HOME at Panangadu in Namagiripettai on 23.01.2024. It was a charitable visit to create among the inmates of the Home a great hope and attachment to life.