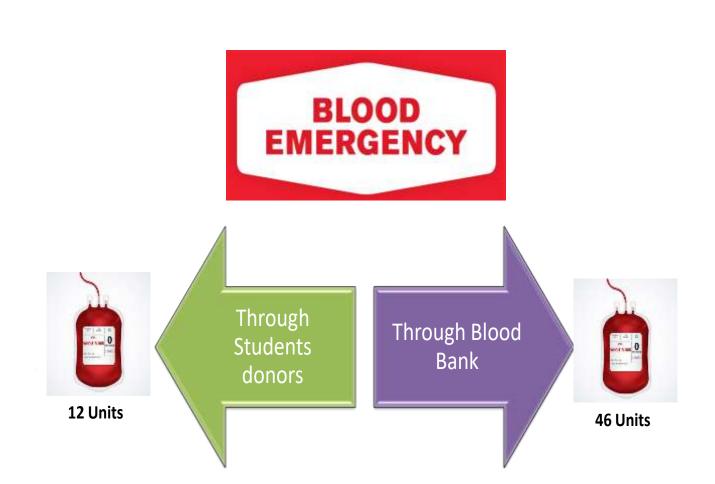

A G                         | F |
| 19 | 22PMB014 | PRIYA S                         | F |
| 20 | 22PMB018 | SOWMIYA A                       | F |
| 21 | 22PMB020 | SRIRAM K                        | М |
| 22 | 22PMB021 | VIGNESH P                       | М |

#### **Photographs:**







#### **Conclusion:**

The Volunteers Day Celebration and Certificate Distribution Ceremony organized by the YRC and RRC Cell of Muthayammal College of Arts and Science, Rasipuram served as a poignant reminder of the power of volunteerism to effect positive change in society. The event not only honored the invaluable contributions of volunteers but also inspired others to actively engage in humanitarian initiatives for the betterment of society.

# YRC & RRC

#### **EMERGENCY BLOOD ARRANGEMENTS 2023-2024**



## MUTHAYAMMAL COLLEGE OF ARTS AND SCIENCE (AUTONOMOUS),

#### RASIPURAM -637408

#### **REGULAR ACTIVITIES REPORT 2023-2024**



Submitted By (MCAS)

## MUTHAYAMMAL COLLEGE OF ARTS AND SCIENCE (AUTONOMOUS), RASIPURAM

#### NATIONAL SERVICE SCHEME

## REPORT ON THE ARULMIGU SRI PANNAI AMMAN TEMPLE FESTIVAL IN KALYANI

#### **OBJECTIVE:**

The temple committee has invited and requested our Management and Principal to lend their support for the temple festival.

#### **AGENDA:**

1. Served food for the public in Temple Festival

Date:09.06.2023 Day:Friday Venue: Arulmigu Sri Pannai Amman Temple, Kalyani.

#### **SUBJECT:**

They served food for the public. They also lend their support in all possible ways. The volunteers would play a crucial role in ensuring the comfort and convenience of