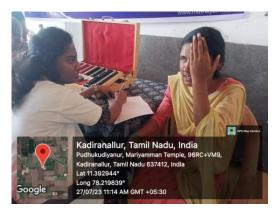

**Visual Acuity Test:** Qualified optometrists conducted visual acuity tests for each participant to assess near and distant vision. The Snellen eye chart was used for this purpose.

**Comprehensive Eye Examination:** Individuals with abnormal visual acuity or reported eye issues underwent a comprehensive eye examination conducted by experienced ophthalmologists. This examination aimed to diagnose eye conditions like cataracts, glaucoma, diabetic retinopathy and other potential abnormalities.

**Intraocular Pressure Measurement:** Intraocular pressure (IOP) was measured using a non-contact tonometer to screen for glaucoma, a condition characterized by increased pressure within the eye.

**Prescription and Eyeglasses Distribution:** Individuals diagnosed with refractive errors were provided with prescription eyeglasses. A wide range of eyeglasses was available, catering to various prescriptions and needs. Opticians ensured proper fitting and comfort for each recipient.