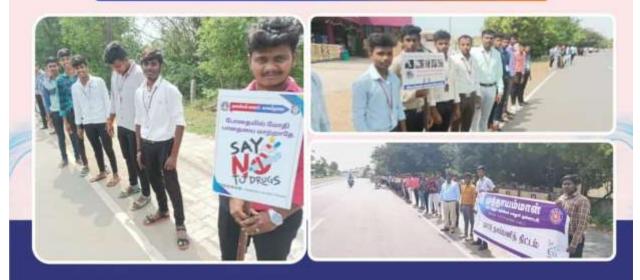

ில் போதை பொருள் ஒழிப்பு விழிப்புணர்வு ஊர்வலம் நடந்தது.

# ராசிபுரம், திருச்செங்கோடு

ராசிபுரம் காவல்துறை மாவட்ட மனநல திட்டம் இணைந்து திருவள்ளுவர் அரசு கலைக்கல்லூரி முன்பு மனிதசங்கிலி மற்றும் ஊர்வலம் நடந்தது. ஊர்வலத்தை ராசிபுரம் துணை போலீஸ் சூப்பிரண்டு செந்தில்குமார் தொடங்கி வைத்தார். ஊர்வலம் முக்கிய வீதிகள் வழியாக சென்றது. இதில் பள்ளி, கல்லூரி மாணவ, மாணவிகள் கலந்து கொண்டனர். இதில் மாவட்ட மனநல திட்ட மருத்துவர்கள் முகிலரசி, ஜெயந்தி, போலீஸ் இன்ஸ்பெக்டர்கள் சிவசங்கரன், ஹேமாவதி, உளவியலாளர் அர்ச்சனா, மனநல ஆலோசகர் ரமேஷ் மற்றும் போலீசார் உள்பட பலர் கலந்து கொண்டனர்.

# **Photograph:**









💽 GPS Map Camera

# Google

Rasipuram, Tamil Nadu, India C5W6+MGH, Rasipuram, Tamil Nadu 637401, India Lat 11.446956° Long 78.161196° 26/06/23 10:08 AM GMT +05:30





# INTERNATIONAL DAY AGAINST DRUG ABUSE



An awareness rally with 220 students and 8 faculty members from Andagalur gate, Rasipuram was organised by the NSS unit of Muthayammal College of Arts and Science on 26.06.2023 to mark the observance of INTERNATIONAL DAY AGAINST DRUG <u>ABUSE</u>.

The rally aimed at promoting education, advocation and cooperation to fight addiction and create a drug-free world.

\*\*\*\*\*

Follow us : 👩 @vanetra\_mi | 🚺 👔 Vanetra Muthayammal Institutions | 🕥 @VanetraMuthaya2 | www.vanetragroup.in

# Award Ceremony - Received Best Blood Donation Camp Organizer Award (Academic year - 2022)

**Date:** 10.07.2023

Venue: District Collectorate, Namakkal District

# **Award Received By:**

# 1. Dr. S.P.VIJIEKUMAR

Principal,

Muthayammal College of Arts and Science, Rasipuram.

# 2. Dr. M.RAMAMOORTHY

Head –