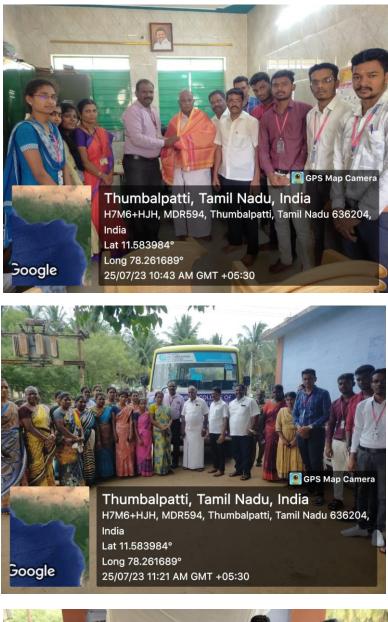

# 3. Subject:

- Department of computer science undertook an extension activity at koonavelampattiputhur on 25-07-2023
- Ten students and two faculty members of department did a voluntary services and created an awareness among the villagers about ONLINE TRANSACTION.
- They educate them about the advantages and disadvantage of online transaction. They suggested some precautions measures to ensure SECURE ONLINE TRANSACTIONS
- They made the people aware of the online provisions such as mobile banking, internet/net banking services and UPI services like GooglePay, Phonepe and Paytm.
- They were also thaught the procedure to pay electricity bill online. Mr. P. Subramanian, head, Department of the computer science, coordinated the activities.
- The response from the resident of the villagers was encouraging to a great extent. They reacted willingly to learn about online transactions.
- People in an appreciable number took part in the programme and lent all support throughout the activities.

முத்தாயம்மாள் கலை மற்றும் அறிவியல் கல்லூரியில் (வநேத்ரா குழுமம்) இருந்து கணிணி அறிவியல் துறையை சார்ந்த மாணவ மாணவிகள் 12பேர் மற்றும் 2பேராசிரியர்கள் குருக்கபுரம் ஊராட்சி காமராஜர் நகரில் உள்ள பொதுமக்களுக்கு இணையவழி பண பாரிவர்த்தனை(MOBILE BANKING, INTERNET BANKING) குறித்தும் மற்றும் இணையவழி வரி செலுத்துதல்(ONLINE TAX PAYMENT, EB BILL PAYMENT) குறித்தும் இணையதள செயல்பாட்டிற்காக(ONLINE ACTIVITY) வருகை புரிந்து பணியை சிறப்பாக செய்து கொடுத்தார்கள். வருங்காலங்களில் இதுபோன்ற செயல்பாடுகள் தொடர்ந்து செய்ய வாழ்த்துகிறோம்.

தேதி– 25.07.2023 இடம்–குருக்கபுரம் ஊராட்சி

7.2023

/1/

6. (i) Number of Staff Participants: 2 No's(ii) Number of Students Participants: 12 No's

:

No. of Beneficiaries

**30 Peoples from Kukukapuram Village** 