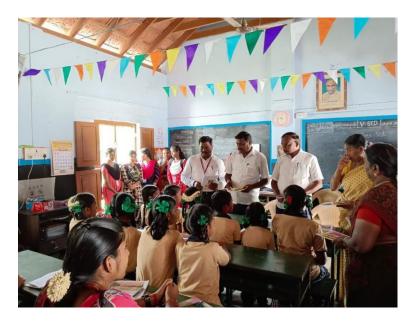

--------|-----------------------|
| Date and Time | : 19.07.2023 Wednesday          | 10.00AM To 2.00PM     |
| Organized By  | : Department of Statistics in a | association with NSS  |

**3. Programme Title** : "Clean Village"

#### 4. Details of the Programme:

- Department of Statistics conducted an extension activity at Kattanachampatti Village, Vennandur Town, Rasipuram.
- With the motto of cleaning village, we visited Panchayat Union Elementary School to give the awareness of clean village to the young minds.
- We distributed note and stationary to motivate them.

- Our students are actively involved in the process of village cleaning.
- Our Students not only planted saplings but also distributed samplings.

#### 5. Photos:

Publicity by Social Media



Awareness to School Students



Motivated to the Students



Cleaning Activity



















### 6. List of Participation:

| AYA)   | MUTHAYAMMA<br>COLLEGE OF AR<br>AND SCIENCE<br>(Autenomicsio) | AL DEPARTMENT<br>TS EXTENSION AC<br>KATTANACHA | TIVITY: C | LEAN VILLAGE 19.07.2 | 2023    | <b>S. NO.</b><br>25<br>26 | ROLL. NO.<br>05STSMU<br>23STLMP      | NAME OF THE STUDENT<br>DR.S.MOHAN PRABHU<br>MS. L. MOHANAPRIYA | GENDER<br>M<br>F | SIGNATURE                     | REMARKS    |
|--------|--------------------------------------------------------------|------------------------------------------------|-----------|----------------------|---------|---------------------------|--------------------------------------|----------------------------------------------------------------|------------------|-------------------