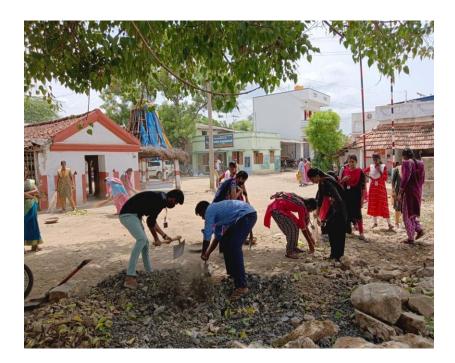

# 2. Agenda:

| DATE  | : | 25.07.2023          |
|-------|---|---------------------|
| PLACE | : | Kurukapuram Village |
| TIME  | : | 10.30 AM to 1.30 PM |

# 3. Subject:

- Department of computer science undertook an extension activity at koonavelampattiputhur on 25-07-2023
- Ten students and two faculty members of department did a voluntary services and created an awareness among the villagers about ONLINE TRANSACTION.
- They educate them about the advantages and disadvantage of online transaction. They suggested some precautions measures to ensure SECURE ONLINE TRANSACTIONS
- They made the people aware of the online provisions such as mobile banking, internet/net banking services and UPI services like GooglePay, Phonepe and Paytm.
- They were also thaught the procedure to pay electricity bill online. Mr. P. Subramanian, head, Department of the computer science, coordinated the activities.
- The response from the resident of the villagers was encouraging to a great extent. They reacted willingly to learn about online transactions.
- People in an appreciable number took part in the programme and lent all support throughout the activities.

# 4. Photographs 5 no's (for FN session)

5. Feedback: