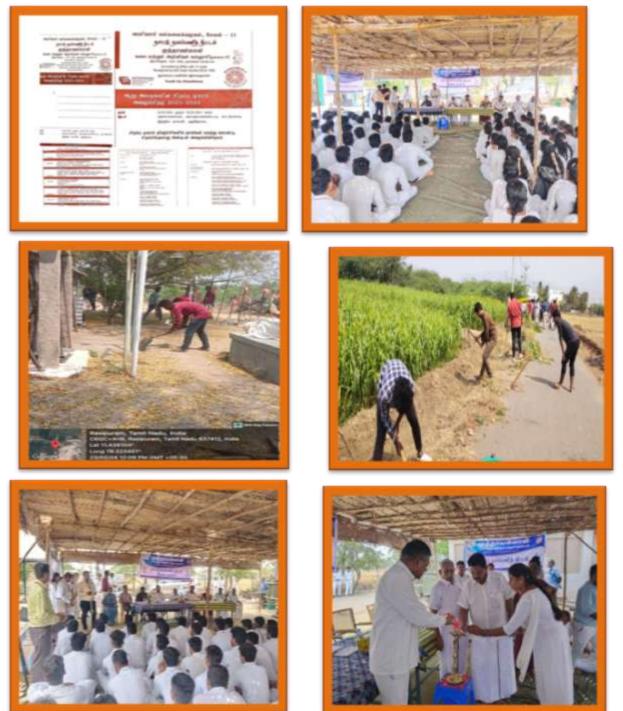

#### **Programme Name : Energy Conservation**

1. Objective : Platform for rural women to enhance their knowledge About Energy Conservation

Awareness

2. Agenda

| Date  | : | 30.01.2024      |
|-------|---|-----------------|
| Time  | : | 10 AM           |
| Venue | : | Vadugam Village |

3. Subject/topic

An awareness program on Energy Conservation Awareness was organized in Vadugam village by the Community College of Rasipuram Muthayammal College of Arts and Science. In this event, Muthayammal College faculty and students explained to the public about the steps to be taken to energy conservation like if you're not in a room, flick the switch off. When your phone isn't charging, unplug that charger. That little move saves energy and keeps the environment happy.

4. Photographs.

- 5. (i) Number of Participants : 70
  - (ii) Number of Staff Participants: 1
  - (iii) Number of Students: 21