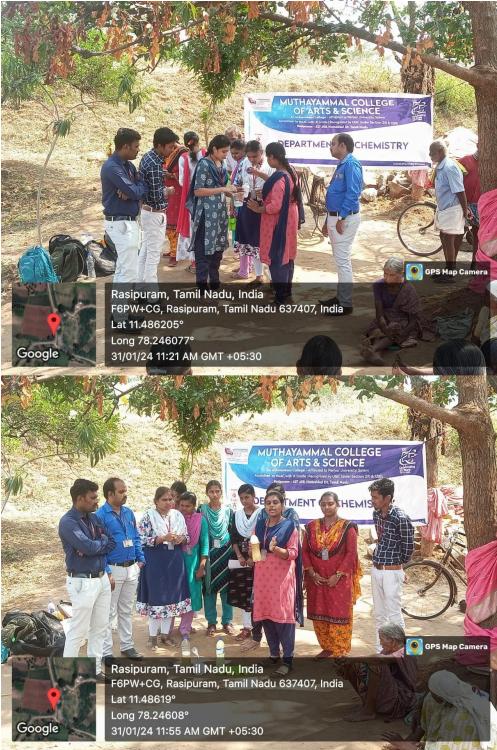

#### **Programme Name : Energy Conservation**

1. Objective : Platform for rural women to enhance their knowledge About Energy Conservation

Awareness

2. Agenda

| Date  | : | 30.01.2024      |
|-------|---|-----------------|
| Time  | : | 10 AM           |
| Venue | : | Vadugam Village |

3. Subject/topic

An awareness program on Energy Conservation Awareness was organized in Vadugam village by the Community College of Rasipuram Muthayammal College of Arts and Science. In this event, Muthayammal College faculty and students explained to the public about the steps to be taken to energy conservation like if you're not in a room, flick the switch off. When your phone isn't charging, unplug that charger. That little move saves energy and keeps the environment happy.

4. Photographs.

- 5. (i) Number of Participants : 70
  - (ii) Number of Staff Participants: 1
  - (iii) Number of Students: 21