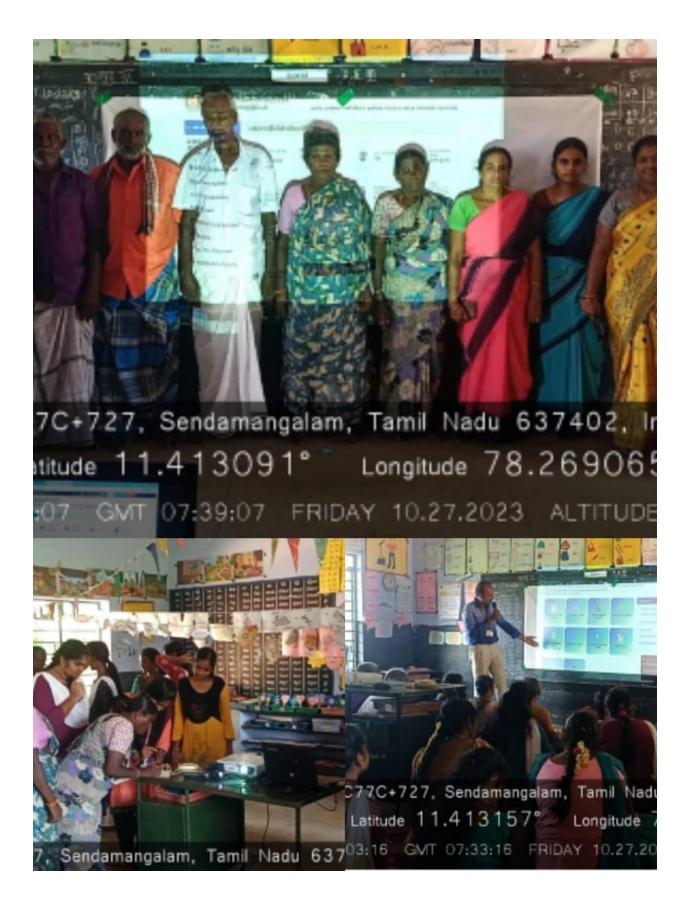

#### **Programme Name : Energy Conservation**

1. Objective : Platform for rural women to enhance their knowledge About Energy Conservation

Awareness

2. Agenda

| Date  | : | 30.01.2024      |
|-------|---|-----------------|
| Time  | : | 10 AM           |
| Venue | : | Vadugam Village |

3. Subject/topic

An awareness program on Energy Conservation Awareness was organized in Vadugam village by the Community College of Rasipuram Muthayammal College of Arts and Science. In this event, Muthayammal College faculty and students explained to the public about the steps to be taken to energy conservation like if you're not in a room, flick the switch off. When your phone isn't charging, unplug that charger. That little move saves energy and keeps the environment happy.

4. Photographs.

- 5. (i) Number of Participants : 70
  - (ii) Number of Staff Participants: 1
  - (iii) Number of Students: 21