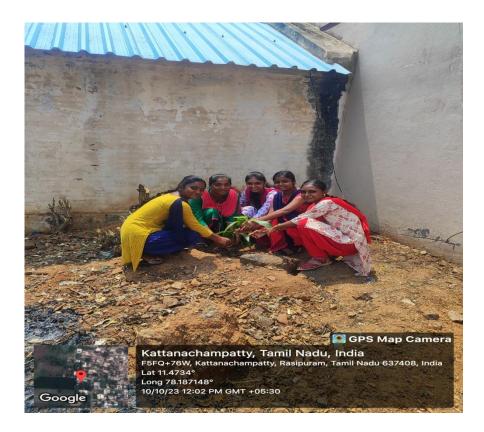

#### **Programme Name : Energy Conservation**

1. Objective : Platform for rural women to enhance their knowledge About Energy Conservation

Awareness

2. Agenda

| Date  | : | 30.01.2024      |
|-------|---|-----------------|
| Time  | : | 10 AM           |
| Venue | : | Vadugam Village |

3. Subject/topic

An awareness program on Energy Conservation Awareness was organized in Vadugam village by the Community College of Rasipuram Muthayammal College of Arts and Science. In this event, Muthayammal College faculty and students explained to the public about the steps to be taken to energy conservation like if you're not in a room, flick the switch off. When your phone isn't charging, unplug that charger. That little move saves energy and keeps the environment happy.

4. Photographs.

- 5. (i) Number of Participants : 70
  - (ii) Number of Staff Participants: 1
  - (iii) Number of Students: 21