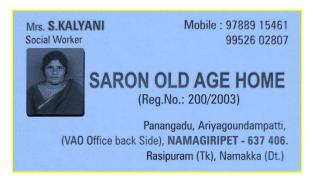

#### **ACTIVITIES DONE:**

Seventeen students and faculty members of the Department of Microbiology paid a visit to SARON OLD AGE HOME at Panangadu in Namagiripettai on 23.01.2024. It was a charitable visit to create among the inmates of the Home a great hope and attachment to life.

# FEEDBACK:

28 01 94 () of Swain สีกลุกส์ 2135 anorating) 8 milum Concession Ho and Fala Alana gills LOTTODIOL, 22100 OBBWEET BOB ES D A Dala Comuna 0 Halis mursort OTELESON Stop 9 UES 17 000T ISTESON 10(5) 5 m 0 Jonous DIFE LAB)LILI 0 a) con con to to 10 Sugar OLING L'ESON BITE FROM BEAUTITE OF EE 05 GOD 的历历 OIL OTEDO looption st EE BOOK BO 10 JINS DIO LDr C 80 0 antimen and Curry (and upper state: 200/2003) unitar , anterias , ULLELA, NAO autin dingi) anattijia m. -837 408 Amelanis (Tk), maiais (Dt.) Quin 97889 15461