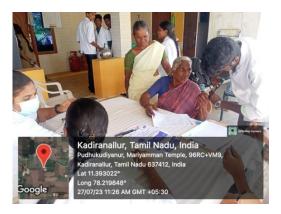

#### 4. Execution of the Camp:

The Free Eye Checkup Camp was set up in a central location near Mariamman temple within Thoppupatty Village to ensure easy access for all residents. The camp commenced at 10:15 AM and continued until 2:30 PM, allowing sufficient time for thorough examinations. The step-by-step process of the camp was as follows:

#### Volunteers Involved: 20 Students

**Staff Involved:** 02 Staff (Dr.S.Anbalagan & N.Radhakrishnan, Assistant Professor, Department of Microbiology, MCAS)

**Registration:** A dedicated team of volunteers from Department of Microbiology, Muthayammal College of Arts and Science, Rasipuram handled the registration process. Basic information such as name, age, gender, and contact details were collected for record keeping.

**Visual Acuity Test:** Qualified optometrists conducted visual acuity tests for each participant to assess near and distant vision. The Snellen eye chart was used for this purpose.

**Comprehensive Eye Examination:** Individuals with abnormal visual acuity or reported eye issues underwent a comprehensive eye examination conducted by experienced ophthalmologists. This examination aimed to diagnose eye conditions like cataracts, glaucoma, diabetic retinopathy and other potential abnormalities.