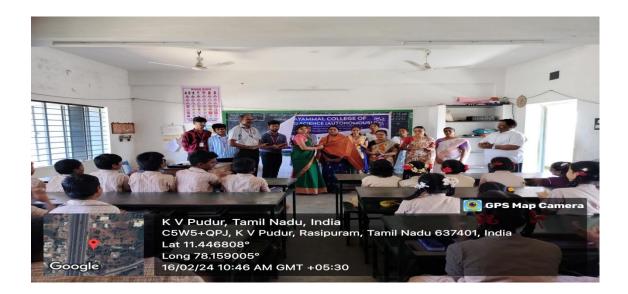

# MUTHAYAMMAL COLLEGE OF ARTS AND SCIENCE (AUTONOMOUS), RASIPURAM DEPARTMENT OF COMPUTER SCIENCE & INFORMATION TECHNOLOGY IN ASSOCIATION WITH NATIONAL SERVICE SCHEME(NSS) EXTENTION ACTIVITY

### 1. Objective

To learn about the AI tools, and Gmail account creation.

2. Agenda (Date & Time, Venue)

| Date  | : | 16.02.2024                                  |
|-------|---|---------------------------------------------|
| Time  | : | 10:00 A.M. to 12:30 P.M.                    |
| Venue | : | Venkateswara Middle school, Andagalore gate |

### 3. Subject

- The main objective of the program is to learn AI and Gmail account creation for school students.
- To participate the students more program like technical and non-technical oriented.
- This Program was used to improve the Students skill and basic computer knowledge.
- 4. Photographs.