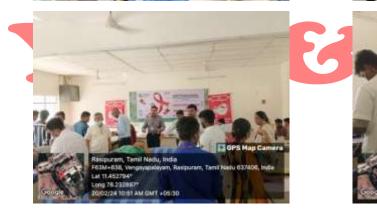

# **Pamphlet Distribution Photographs:**

#### 4. Execution of the Camp:

The Free Eye Checkup Camp was set up in a central location near Mariamman temple within Thoppupatty Village to ensure easy access for all residents. The camp commenced at 10:15 AM and continued until 2:30 PM, allowing sufficient time for thorough examinations. The step-by-step process of the camp was as follows: