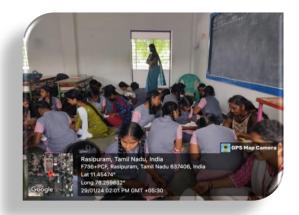

### 1. Objective

To learn about the AI tools, and Gmail account creation.

2. Agenda (Date & Time, Venue)

| Date  | : | 16.02.2024                                  |
|-------|---|---------------------------------------------|
| Time  | : | 10:00 A.M. to 12:30 P.M.                    |
| Venue | : | Venkateswara Middle school, Andagalore gate |

### 3. Subject

- The main objective of the program is to learn AI and Gmail account creation for school students.
- To participate the students more program like technical and non-technical oriented.
- This Program was used to improve the Students skill and basic computer knowledge.
- 4. Photographs.