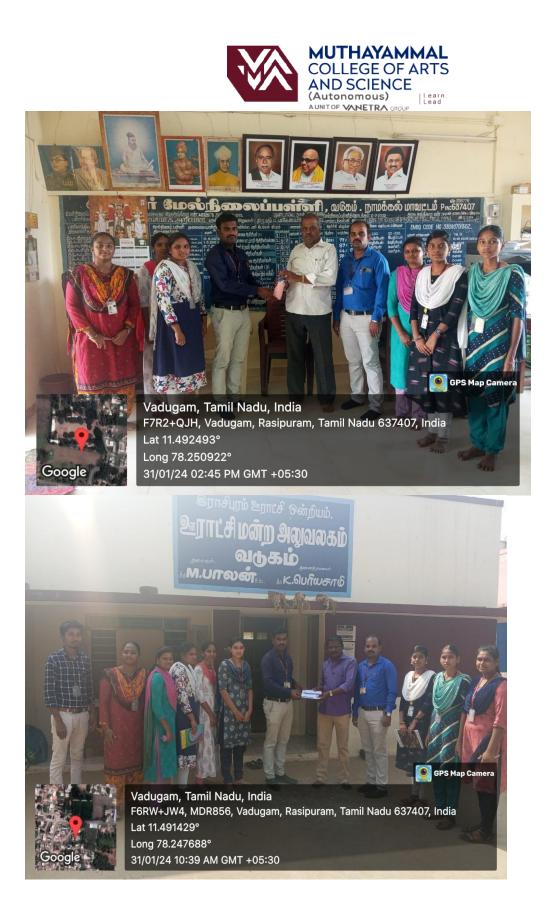

#### **Programme Name : Energy Conservation**

1. Objective : Platform for rural women to enhance their knowledge About Energy Conservation

Awareness

2. Agenda

| Date  | : | 30.01.2024      |
|-------|---|-----------------|
| Time  | : | 10 AM           |
| Venue | : | Vadugam Village |

3. Subject/topic

An awareness program on Energy Conservation Awareness was organized in Vadugam village by the Community College of Rasipuram Muthayammal College of Arts and Science. In this event, Muthayammal College faculty and students explained to the public about the steps to be taken to energy conservation like if you're not in a room, flick the switch off. When your phone isn't charging, unplug that charger. That little move saves energy and keeps the environment happy.

4. Photographs.

- 5. (i) Number of Participants : 70
  - (ii) Number of Staff Participants: 1
  - (iii) Number of Students: 21