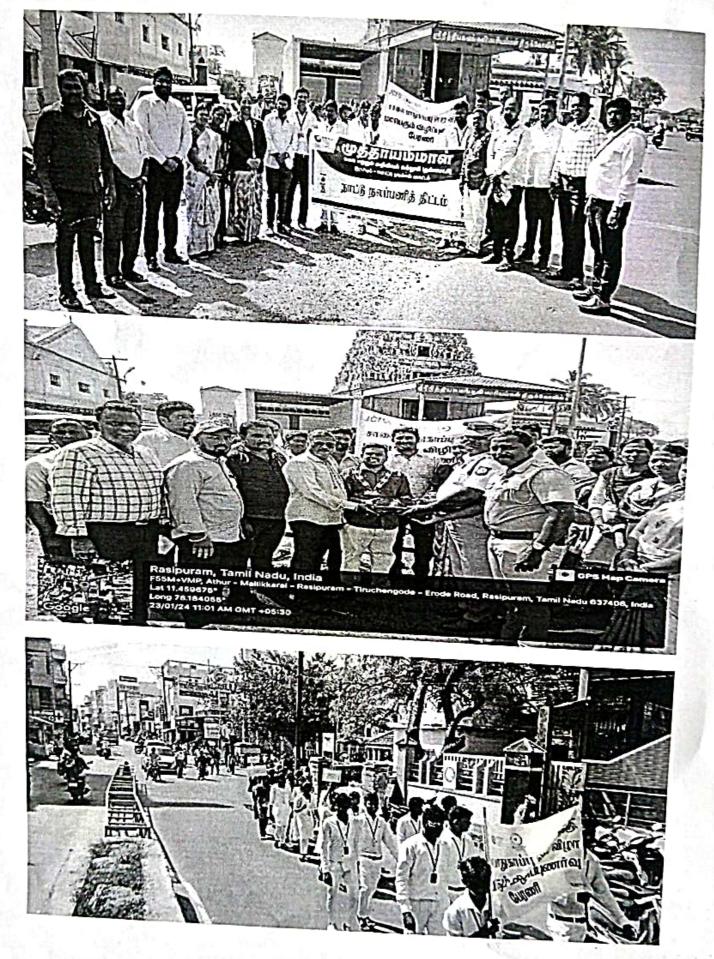

# OLD AGE HOME VISIT AND HEALTH CHECKUP CAMP

DATE: 23/01/2024

#### **ACTIVITIES DONE:**

Seventeen students and faculty members of the Department of Microbiology paid a visit to SARON OLD AGE HOME at Panangadu in Namagiripettai on 23.01.2024. It was a charitable visit to create among the inmates of the Home a great hope and attachment to life.

The team of students and staff had friendly and cordially interacted with the deserted and the destitute to keep alive their moral strength and make them feel that there are people to care for them and their needs

With a benevolent attitude, rice, wheat flour, pulses, soaps, toothpaste, tooth brushes, clothes and towels worth about Rs.4,000 /- had been donated to them.