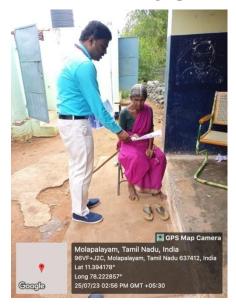

#### 4. Execution of the Camp:

The Free Eye Checkup Camp was set up in a central location near Mariamman temple within Thoppupatty Village to ensure easy access for all residents. The camp commenced at 10:15 AM and continued until 2:30 PM, allowing sufficient time for thorough examinations. The step-by-step process of the camp was as follows:

#### Volunteers Involved: 20 Students

**Staff Involved:** 02 Staff (Dr.S.Anbalagan & N.Radhakrishnan, Assistant Professor, Department of Microbiology, MCAS)

**Registration:** A dedicated team of volunteers from Department of Microbiology, Muthayammal College of Arts and Science, Rasipuram handled the registration process. Basic information such as name, age, gender, and contact details were collected for record keeping.

#### **Photographs:**