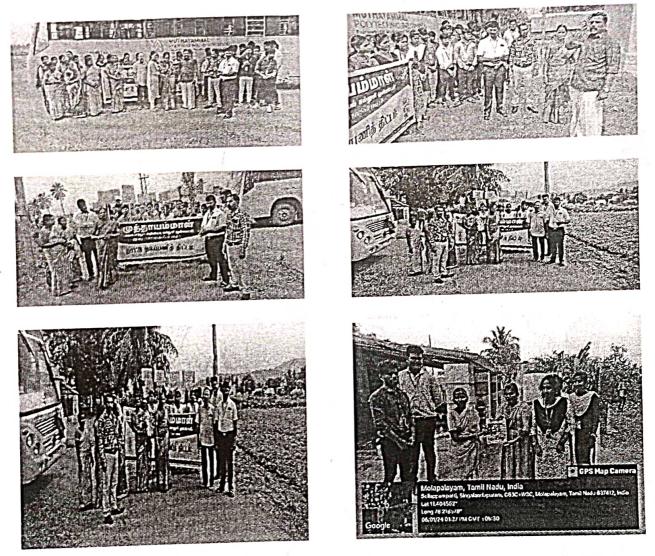

# 3. Subject:

- Department of computer science undertook an extension activity at koonavelampattiputhur on 25-07-2023
- Ten students and two faculty members of department did a voluntary services and created an awareness among the villagers about ONLINE TRANSACTION.
- They educate them about the advantages and disadvantage of online transaction. They suggested some precautions measures to ensure SECURE ONLINE TRANSACTIONS
- They made the people aware of the online provisions such as mobile banking, internet/net banking services and UPI services like GooglePay, Phonepe and Paytm.
- They were also thaught the procedure to pay electricity bill online. Mr. P. Subramanian, head, Department of the computer science, coordinated the activities.
- The response from the resident of the villagers was encouraging to a great extent. They reacted willingly to learn about online transactions.
- People in an appreciable number took part in the programme and lent all support throughout the activities.

# 4. Photographs 5 no's (for FN session)

5. Feedback:

முத்தாயம்மாள் கலை மற்றும் அறிவியல் கல்லூரியில் (வநேத்ரா குழுமம்) இருந்து கணிணி அறிவியல் துறையை சார்ந்த மாணவ மாணவிகள் 12பேர் மற்றும் 2பேராசிரியர்கள் குருக்கபுரம் ஊராட்சி காமராஜர் நகரில் உள்ள பொதுமக்களுக்கு இணையவழி பண பாரிவர்த்தனை(MOBILE BANKING, INTERNET BANKING) குறித்தும் மற்றும் இணையவழி வரி செலுத்துதல்(ONLINE TAX PAYMENT, EB BILL PAYMENT) குறித்தும் இணையதள செயல்பாட்டிற்காக(ONLINE ACTIVITY) வருகை புரிந்து பணியை சிறப்பாக செய்து கொடுத்தார்கள். வருங்காலங்களில் இதுபோன்ற செயல்பாடுகள் தொடர்ந்து செய்ய வாழ்த்துகிறோம்.