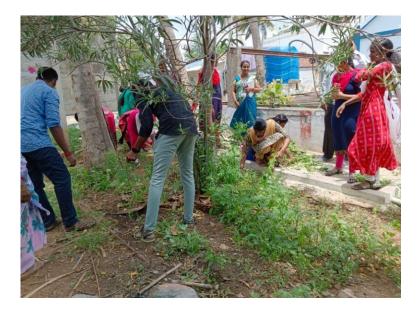

| : 19.07.2023 Wednesday          | 10.00AM To 2.00PM     |
| Organized By  | : Department of Statistics in a | association with NSS  |

**3. Programme Title** : "Clean Village"

#### 4. Details of the Programme:

- Department of Statistics conducted an extension activity at Kattanachampatti Village, Vennandur Town, Rasipuram.
- With the motto of cleaning village, we visited Panchayat Union Elementary School to give the awareness of clean village to the young minds.
- We distributed note and stationary to motivate them.

- Our students are actively involved in the process of village cleaning.
- Our Students not only planted saplings but also distributed samplings.

#### 5. Photos:

Publicity by Social Media



Awareness to School Students



Motivated to the Students



Cleaning Activity



















### 6. List of Participation:

| AYA)   | MUTHAYAMMA<br>COLLEGE OF AR<br>AND SCIENCE<br>(Autenomicsio) | AL DEPARTMENT<br>TS EXTENSION AC<br>KATTANACHA | TIVITY: C | LEAN VILLAGE 19.07.2 | 2023    | <b>S. NO.</b><br>25<br>26 | ROLL. NO.<br>05STSMU<br>23STLMP      | NAME OF THE STUDENT<br>DR.S.MOHAN PRABHU<br>MS. L. MOHANAPRIYA | GENDER<br>M<br>F | SIGNATURE                     | REMARKS    |
|--------|--------------------------------------------------------------|------------------------------------------------|-----------|----------------------|---------|---------------------------|--------------------------------------|----------------------------------------------------------------|------------------|-------------------------------|------------|
| 5. NO. | ROLL. NO.