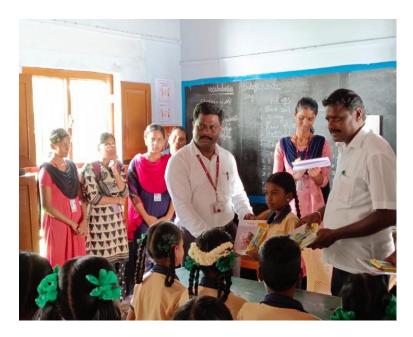

---|
| Date and Time | : 19.07.2023 Wednesday          | 10.00AM To 2.00PM     |
| Organized By  | : Department of Statistics in a | association with NSS  |

**3. Programme Title** : "Clean Village"

#### 4. Details of the Programme:

- Department of Statistics conducted an extension activity at Kattanachampatti Village, Vennandur Town, Rasipuram.
- With the motto of cleaning village, we visited Panchayat Union Elementary School to give the awareness of clean village to the young minds.
- We distributed note and stationary to motivate them.

- Our students are actively involved in the process of village cleaning.
- Our Students not only planted saplings but also distributed samplings.

#### 5. Photos:

Publicity by Social Media



Awareness to School Students



Motivated to the Students



Cleaning Activity



















### 6. List of Participation:

| AYA)   | MUTHAYAMMA<br>COLLEGE OF AR<br>AND SCIENCE<br>(Autenomicsio) | AL DEPARTMENT<br>TS EXTENSION AC<br>KATTANACHA | TIVITY: C | LEAN VILLAGE 19.07.2 | 2023    | <b>S. NO.</b><br>25<br>26 | ROLL. NO.<br>05STSMU<br>23STLMP      | NAME OF THE STUDENT<br>DR.S.MOHAN PRABHU<br>MS. L. MOHANAPRIYA | GENDER<br>M<br>F | SIGNATURE                     | REMARKS    |
|--------|--------------------------------------------------------------|------------------------------------------------|-----------|----------------------|---------|---------------------------|--------------------------------------|----------------------------------------------------------------|------------------|-------------------------------|------------|
|