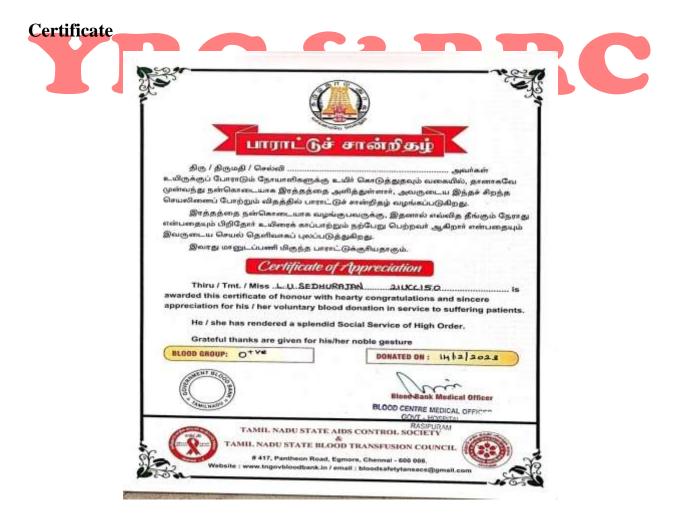

# MUTHAYAMMAL COLLEGE OF ARTS AND SCIENCE (AUTONOMOUS) AYAMMAL RASIPURAM-637408 GE OF ARTS CIENCE (A UNIT OF VANETRA GROUPS) DEPARTMENT OF ELECTRONICS AND COMMUNICATION IN ASSOCIATION WITH NSS

**Awareness on E-Waste Management** 

20.10.2023

# MUNIYAPPAN PALAYAM, RASIPURAM

21 Students and 2 faculty member of the Department of Electronics and Communication extended their service as a part of CSR activity to the people of Muniyappanpalayam village, around 150 public of the village were exposed to the awareness of E-waste. And they are thought with the E-Waste management principles and trained to safe handling of the home appliance and their alternate applications.