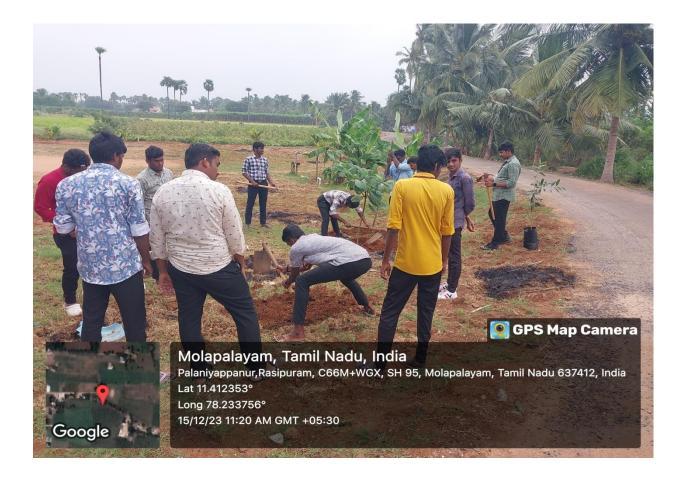

# MUNIYAPPAN PALAYAM, RASIPURAM

21 Students and 2 faculty member of the Department of Electronics and Communication extended their service as a part of CSR activity to the people of Muniyappanpalayam village, around 150 public of the village were exposed to the awareness of E-waste. And they are thought with the E-Waste management principles and trained to safe handling of the home appliance and their alternate applications.

# MUTHAYAMMAL COLLEGE OF ARTS AND SCIENCE. (AUTONOMOUS), RASIPURAM-637408

# DEPARTMENT OF ELECTRONICS AND COMMUNICATION B.Sc (ELECTRONICS AND COMMUNICATION )

CSR ACTIVITIES E-WASTE MANAGEMENT

| DATE: 20-10-2023 |           |                     | VENUE: MUNIYAPPAN PALAYAM |                  |  |
|------------------|-----------|---------------------|---------------------------|------------------|--|
| 5.NO             | ROLL.NO   | NAME OF THE STUDENT | GENDER                    | STUDENTS SIGN    |  |
| 1                | 230107003 | BOOPAL G            | м                         | J. Bothel.       |  |
|                  | 230107005 | DEEPAK K            | М                         | Deepok it.       |  |
| 5                | 230107018 | PERIYASAMY N        | М                         | Pergasany of     |  |
| 4                | 230107022 | RUBESH D            | М                         | Rubesh. D        |  |
| 5                | 230107024 | SARAVANAN M         | М                         | Saravanan. Mg    |  |
| 6                | 230107025 | SASIDHARAN S        | М                         | Sport S          |  |
| -                | 230107027 | SIVASAKTHI M        | М                         | Servis Lon.      |  |
| 8                | 230107035 | GOKUL R             | М                         | GIOKULE          |  |
| 9                | 23010T037 | VENKATESH S         | М                         | Venkaluan. 8.    |  |
| 10               | 230107038 | NAVEEN V            | м                         | Tover V.         |  |
| 11               | 230107039 | YOGAWARSHAN S       | М                         | Yogowarshan S    |  |
| 12               | 230107041 | SYED ADHKAR S       | М                         | Burladher 08     |  |
| 13               | 23UEC005  | SAJU K              | М                         | Lair 4           |  |
| 14               | 23UEC001  | ABISHEK R           | М                         | Shoship R        |  |
| 15               | 23UEC002  | ANBARASAN R         | M                         | Daha mun P       |  |
| 16               | 23UEL009  | DHULASIBALAN V      | М                         | phulanbalan, R.  |  |
| 17               | 21UEC002  | BALAMURUGAN.R       | М                         | Ralamurugan R    |  |
| 18               | 21UEC006  | KAVIN KUMAR.M       | М                         | Kavinkumar-M     |  |
| 19               | 21UEC009  | MONISHKUMAR.S       | М                         | Monedute 8       |  |
| 20               | 21UEC011  | VIGNESHWARAN.K      | М                         | K. Wgayber ave ~ |  |
| 21               | 21UEC013  | VISHNU KUMAR.S      | М                         | S. Vishoulann.   |  |