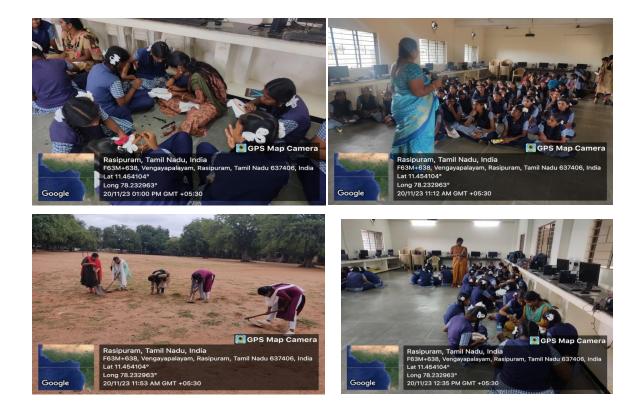

# 3. Subject:

- Department of computer science undertook an extension activity at koonavelampattiputhur on 25-07-2023
- Ten students and two faculty members of department did a voluntary services and created an awareness among the villagers about ONLINE TRANSACTION.
- They educate them about the advantages and disadvantage of online transaction. They suggested some precautions measures to ensure SECURE ONLINE TRANSACTIONS
- They made the people aware of the online provisions such as mobile banking, internet/net banking services and UPI services like GooglePay, Phonepe and Paytm.
- They were also thaught the procedure to pay electricity bill online. Mr. P. Subramanian, head, Department of the computer science, coordinated the activities.
- The response from the resident of the villagers was encouraging to a great extent. They reacted willingly to learn about online transactions.
- People in an appreciable number took part in the programme and lent all support throughout the activities.

# 4. Photographs 5 no's (for FN session)

5. Feedback: